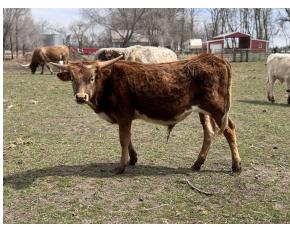

## **Stannum Ferrum**

Date of Birth: 05/07/2023 **Registration 1:** 291527

Breeder: **Lutt Longhorns** Keir Albert Owner:

Stannum was turning out be an amazing brindle bull prospect, unfortunately the winter was not kind to him and he froze one of his horns off. Available for freezer beef sometime in 2025