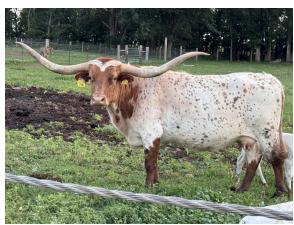

## **Tuff Grin**

Date of Birth: 04/18/2017 **Registration 1:** 277447

Breeder: Dickinson Cattle Company

Owner: Keir Albert

Tuff Grin, her name says it all. Cowboy Tuff Chex over Dragon Smile. She is a full sibling to so many greats of the industry including Tuff Smirk, Tuff Enough, Tuff Laugh, Tuff Visage, Tuff Talk, Wheels Up, and Long Rider. She also is a half maternal sibling to Saddle Jewel (longest ttt black and white cow in the breed) and the great bull Tied Off!

79.0000 on 06/03/2025 TTT:

Tuff Grin

**DRAGON SMILE** 

Courtesy of Albert Acres Cattle Co.

**COWBOY CHEX** 

**DRAG IRON** 

WINNING SMILE

PEACEMAKER 44